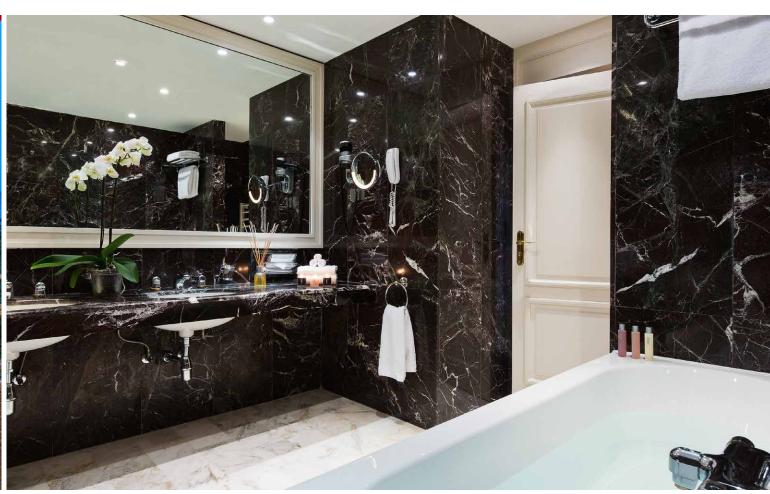

## JUNIOR SUITE PRESTIGE SEA VIEW TERRACE

Surface area: approximately 485 sq ft

View on the sea

Room capacity: 4 persons

Baby bed

Baby care accessories

Bathrobe/slippers

Iron and ironing board