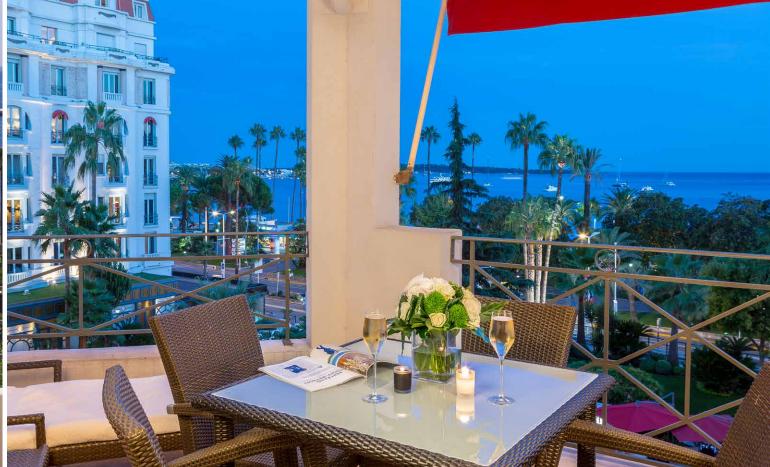

## JUNIOR SUITE PRESTIGE SEA VIEW TERRACE

ABSOLUTE LUXURY FROM YOUR PRIVATE TERRACE

The Junior Suites Prestige Sea View Terrace offer a large terrace where you can have breakfast or sunbathe overlooking the Bay of Cannes.

## JUNIOR SUITE PRESTIGE SEA VIEW TERRACE

Surface area: approximately 485 sq ft

View on the sea

Room capacity: 4 persons

Baby bed

Baby care accessories

Bathrobe/slippers

Iron and ironing board