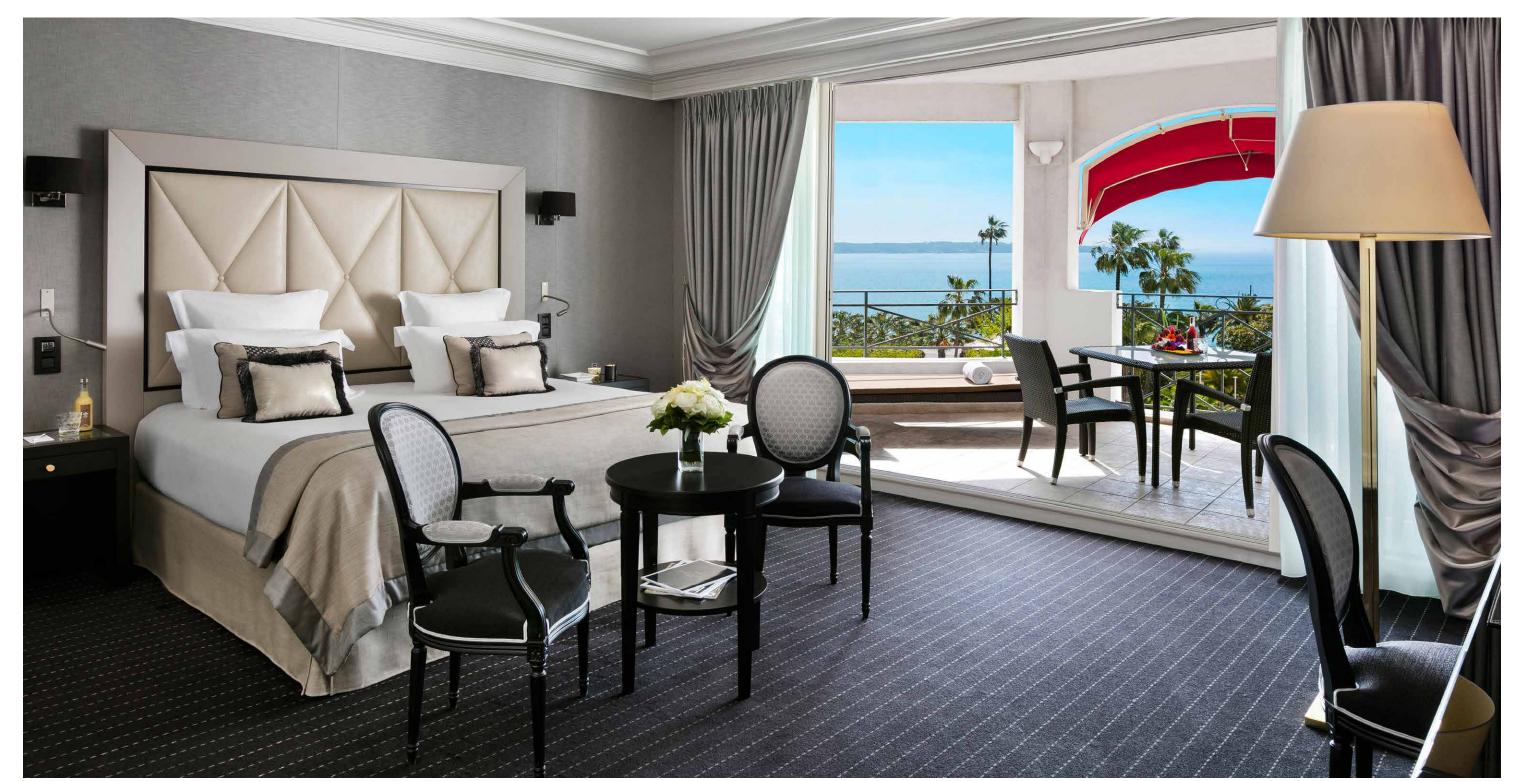

## JUNIOR SUITE PRESTIGE SEA VIEW TERRACE

ABSOLUTE LUXURY FROM YOUR PRIVATE TERRACE

The Junior Suites Prestige Sea View Terrace offer a large terrace where you can have breakfast or sunbathe overlooking the Bay of Cannes.

## JUNIOR SUITE PRESTIGE SEA VIEW TERRACE

Surface area: approximately 485 sq ft

View on the sea

Room capacity: 4 persons

Baby bed

Baby care accessories

Bathrobe/slippers

Iron and ironing board