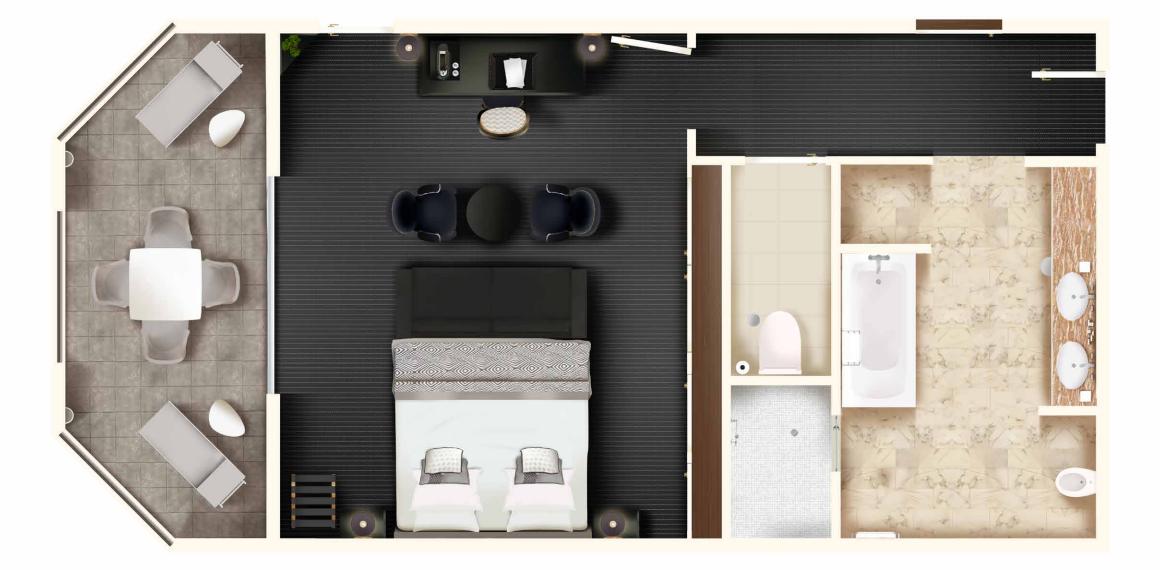

## JUNIOR SUITE PRESTIGE SEA VIEW TERRACE

ABSOLUTE LUXURY FROM YOUR PRIVATE TERRACE

The Junior Suites Prestige Sea View Terrace offer a large terrace where you can have breakfast or sunbathe overlooking the Bay of Cannes.

## JUNIOR SUITE PRESTIGE SEA VIEW TERRACE

Surface area: approximately 485 sq ft

View on the sea

Room capacity: 4 persons

Baby bed

Baby care accessories

Bathrobe/slippers

Iron and ironing board

Nespresso coffee machine

Welcome tray

Pets allowed against paγment

Terrace